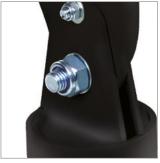

## **FEATURES**

- Adjustable purlin mount for use with Ø50mm poles
- Locking bolt included to securely set the pole vertically at any angle up to 45°
- Fits C-section and Z-section purlins with a minimum height of 95mm
- Integrated cable management
- Can also be mounted to beams and girders

Fits C-section and Z-section purlins with a minimum height of 95mm

Locking bolt included to securely set the pole vertically at any angle up to 45°

Integrated cable management

Can also be mounted to beams and girders