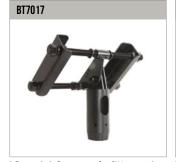

## **ACCESSORIES & RELATED PRODUCTS**

I-Beam / girder mount for Ø50mm pole

Truss Mount for use with Ø50mm pole

 $\textbf{Ceiling / wall mount with tilt} \ designed$ to mount a  $\emptyset$ 50mm pole to a flat or angled ceiling