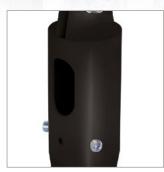

## **FEATURES**

- Adjustable purlin mount for use with Ø50mm poles
- Locking bolt included to securely set the pole vertically at any angle up to 45°
- Fits C-section and Z-section purlins with a minimum height of 95mm
- Integrated cable management
- Can also be mounted to beams and girders

Fits C-section and Z-section purlins with a minimum height of 95mm

Locking bolt included to securely set the pole vertically at any angle up to 45°

Integrated cable management

Can also be mounted to beams and girders