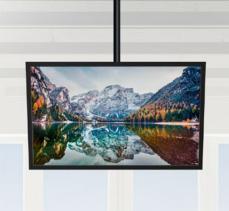

## BT7012 **PURLIN MOUNT** FOR Ø50MM POLES

The BT7012 enables the suspension of pole mounted solutions up to 140kg from C-section and Z-section purlins, beams and girders. Compatible with B-Tech's range of BT7850 Ø50mm poles, the locking bolt securely sets the pole vertically at any angle up to 45 degrees.

## **FEATURES**

- Adjustable purlin mount for use with Ø50mm poles
- Locking bolt included to securely set the pole vertically at any angle up to 45°
- Fits C-section and Z-section purlins with a minimum height of 95mm
- Integrated cable management
- Can also be mounted to beams and girders