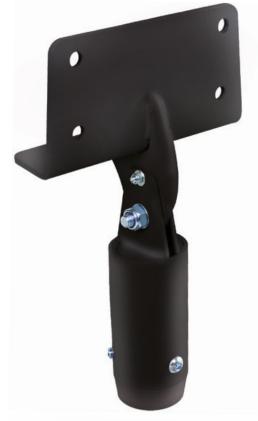

## BT7012 **PURLIN MOUNT** FOR Ø50MM POLES

The BT7012 enables the suspension of pole mounted solutions up to 140kg from C-section and Z-section purlins, beams and girders. Compatible with B-Tech's range of BT7850 Ø50mm poles, the locking bolt securely sets the pole vertically at any angle up to 45 degrees.

## **FEATURES**

- Adjustable purlin mount for use with Ø50mm poles
- Locking bolt included to securely set the pole vertically at any angle up to 45°
- Fits C-section and Z-section purlins with a minimum height of 95mm
- Integrated cable management
- Can also be mounted to beams and girders

Fits C-section and Z-section purlins with a minimum height of 95mm

Locking bolt included to securely set the pole vertically at any angle up to 45°

Integrated cable management

Can also be mounted to beams and girders