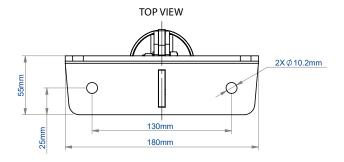

## BT7012 **PURLIN MOUNT** FOR Ø50MM POLES

The BT7012 enables the suspension of pole mounted solutions up to 140kg from C-section and Z-section purlins, beams and girders. Compatible with B-Tech's range of BT7850 Ø50mm poles, the locking bolt securely sets the pole vertically at any angle up to 45 degrees.

## **FEATURES**

- Adjustable purlin mount for use with Ø50mm poles
- Locking bolt included to securely set the pole vertically at any angle up to 45°
- Fits C-section and Z-section purlins with a minimum height of 95mm
- Integrated cable management
- Can also be mounted to beams and girders

Fits C-section and Z-section purlins with a minimum height of 95mm

Locking bolt included to securely set the pole vertically at any angle up to 45°

Integrated cable management

Can also be mounted to beams and girders