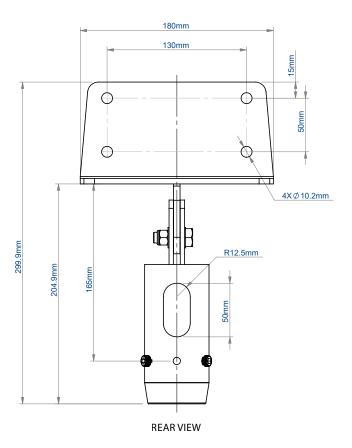

## BT7012 **PURLIN MOUNT** FOR Ø50MM POLES

The BT7012 enables the suspension of pole mounted solutions up to 140kg from C-section and Z-section purlins, beams and girders. Compatible with B-Tech's range of BT7850 Ø50mm poles, the locking bolt securely sets the pole vertically at any angle up to 45 degrees.

## **FEATURES**

- Adjustable purlin mount for use with Ø50mm poles
- Locking bolt included to securely set the pole vertically at any angle up to 45°
- Fits C-section and Z-section purlins with a minimum height of 95mm
- Integrated cable management
- Can also be mounted to beams and girders

Fits C-section and Z-section purlins with a minimum height of 95mm

Locking bolt included to securely set the pole vertically at any angle up to 45°

Integrated cable management

Can also be mounted to beams and girders