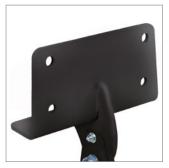

## BT7012 **PURLIN MOUNT** FOR Ø50MM POLES

The BT7012 enables the suspension of pole mounted solutions up to 140kg from C-section and Z-section purlins, beams and girders. Compatible with B-Tech's range of BT7850 Ø50mm poles, the locking bolt securely sets the pole vertically at any angle up to 45 degrees.

## **FEATURES**

- Adjustable purlin mount for use with Ø50mm poles
- Locking bolt included to securely set the pole vertically at any angle up to 45°
- Fits C-section and Z-section purlins with a minimum height of 95mm
- Integrated cable management
- Can also be mounted to beams and girders

Fits C-section and Z-section purlins with a minimum height of 95mm

Locking bolt included to securely set the pole vertically at any angle up to 45°

Integrated cable management

Can also be mounted to beams and girders