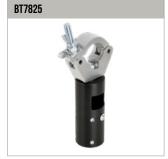

## **ACCESSORIES & RELATED PRODUCTS**

I-Beam / girder mount for Ø50mm pole

Truss Mount for use with Ø50mm pole

 $\textbf{Ceiling / wall mount with tilt} \ designed$ to mount a  $\emptyset$ 50mm pole to a flat or angled ceiling