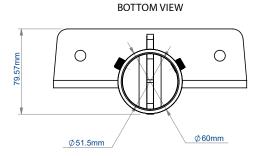

## BT7012 **PURLIN MOUNT** FOR Ø50MM POLES

The BT7012 enables the suspension of pole mounted solutions up to 140kg from C-section and Z-section purlins, beams and girders. Compatible with B-Tech's range of BT7850 Ø50mm poles, the locking bolt securely sets the pole vertically at any angle up to 45 degrees.

## **FEATURES**

- Adjustable purlin mount for use with Ø50mm poles
- Locking bolt included to securely set the pole vertically at any angle up to 45°
- Fits C-section and Z-section purlins with a minimum height of 95mm
- Integrated cable management
- Can also be mounted to beams and girders