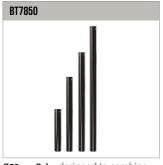

**Ø50mm Poles** designed to combine with many B-Tech ranges

SS-BT7012-V1.1-100919