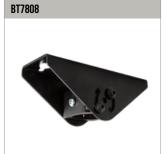

## **ACCESSORIES & RELATED PRODUCTS**

I-Beam / girder mount for Ø50mm pole

Truss Mount for use with Ø50mm pole

 $\textbf{Ceiling / wall mount with tilt} \ designed$ to mount a  $\emptyset$ 50mm pole to a flat or angled ceiling