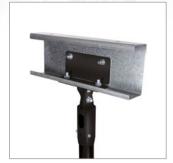

## BT7012 **PURLIN MOUNT** FOR Ø50MM POLES

The BT7012 enables the suspension of pole mounted solutions up to 140kg from C-section and Z-section purlins, beams and girders. Compatible with B-Tech's range of BT7850 Ø50mm poles, the locking bolt securely sets the pole vertically at any angle up to 45 degrees.

## **FEATURES**

- Adjustable purlin mount for use with Ø50mm poles
- Locking bolt included to securely set the pole vertically at any angle up to 45°
- Fits C-section and Z-section purlins with a minimum height of 95mm
- Integrated cable management
- Can also be mounted to beams and girders

Fits C-section and Z-section purlins with a minimum height of 95mm

Locking bolt included to securely set the pole vertically at any angle up to 45°

Integrated cable management

Can also be mounted to beams and girders