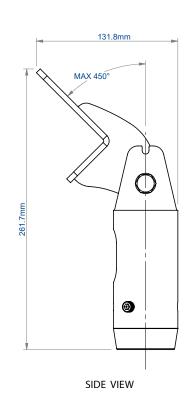

## BT7012 **PURLIN MOUNT** FOR Ø50MM POLES

The BT7012 enables the suspension of pole mounted solutions up to 140kg from C-section and Z-section purlins, beams and girders. Compatible with B-Tech's range of BT7850 Ø50mm poles, the locking bolt securely sets the pole vertically at any angle up to 45 degrees.

| SPECIFICATION |                   |
|---------------|-------------------|
| Max load      | 140kg             |
| Tilt          | up to <b>+45°</b> |